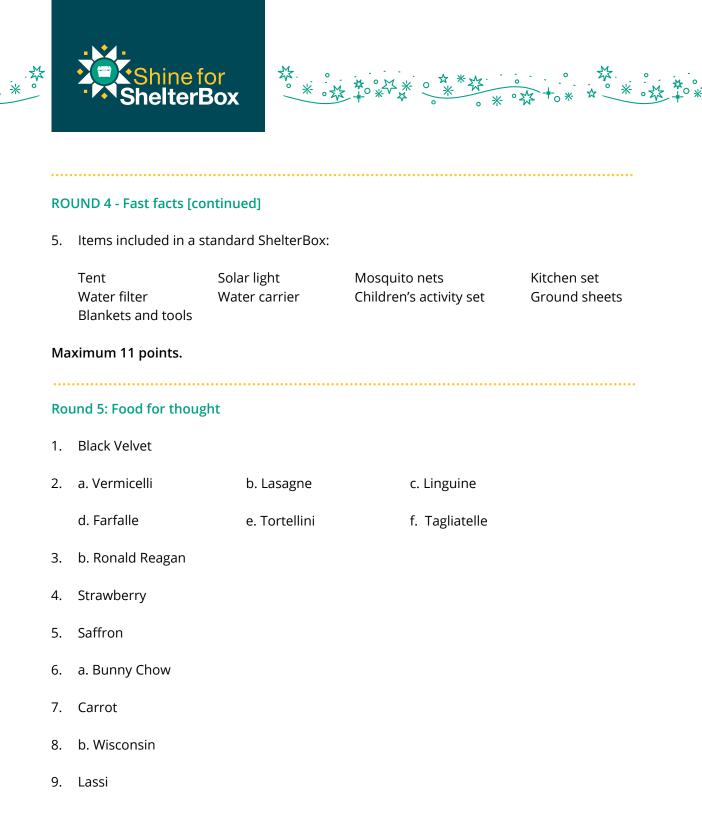

#### **ROUND 4: Fast facts**

- 1. Number of countries ShelterBox has been deployed to is 95
- 2. ShelterBox set up in 2000
- 3. Number of people ShelterBox has helped 1.1. million
- 4. List of all countries deployed to:

°°<sup>‡</sup>.☆°

.....

| ° ↓ ↓ ° ↓ ↓ ° ↓ ↓ ° ↓ ↓ ° ↓ ↓ ° ↓ ↓ ° ↓ ↓ ° ↓ ↓ ° ↓ ↓ ↑ ↓ ↓ ↓ ↓ |                                                                                                                                               | Shine for<br>ShelterBox                                                          | ₩                   | ****           | ₩<br>* • ₩ + • * * * • * • ₩ • ₩       | * • * *<br>+• * * *                   |
|-----------------------------------------------------------------|-----------------------------------------------------------------------------------------------------------------------------------------------|----------------------------------------------------------------------------------|---------------------|----------------|----------------------------------------|---------------------------------------|
|                                                                 | Ro                                                                                                                                            | ound 5: Food for                                                                 | thought             |                |                                        |                                       |
|                                                                 | All                                                                                                                                           | hings food and drink. <b>One poi</b> n                                           | nt each, except w   | here stated ot | herwise.                               |                                       |
|                                                                 | 1.                                                                                                                                            | If you were having a cocktail of Guinness and Champagne what would it be called? |                     |                |                                        |                                       |
|                                                                 | <ol> <li>The following are translations for various Italian pastas. Can you name the pasta?<br/>One point for each correct answer:</li> </ol> |                                                                                  |                     |                |                                        |                                       |
|                                                                 |                                                                                                                                               | a. Little worms                                                                  | d.                  | Butterflies    |                                        |                                       |
|                                                                 |                                                                                                                                               | b. Cooking pot                                                                   | e.                  | Little pies    |                                        |                                       |
|                                                                 |                                                                                                                                               | c. Little tongues                                                                | f.                  | Noodles        |                                        |                                       |
|                                                                 | 3. Which US President said: "I never drink coffee at lunch. I find it keeps me awake for the afternoon."?                                     |                                                                                  |                     |                |                                        |                                       |
|                                                                 |                                                                                                                                               | a. Bill Clinton b. R                                                             | Ponald Reagan       | c. Don         | ald Trump                              |                                       |
|                                                                 | 4. The three flavors in a Neapolitan cake are chocolate, vanilla and?                                                                         |                                                                                  |                     |                |                                        |                                       |
|                                                                 |                                                                                                                                               |                                                                                  |                     |                |                                        |                                       |
|                                                                 |                                                                                                                                               |                                                                                  |                     |                |                                        |                                       |
| * * o+ * o* *                                                   | ××/ · / o                                                                                                                                     |                                                                                  | T TOGETH<br>RIGHTEN |                | ************************************** | · · · · · · · · · · · · · · · · · · · |
|                                                                 | W                                                                                                                                             | ww.shelterboxusa                                                                 | .org/shine          | e #shin        | eforshelterbox                         |                                       |

| R   | ound 5: Foo                                    | d for though                                             | t [continued ]                          |    |
|-----|------------------------------------------------|----------------------------------------------------------|-----------------------------------------|----|
| 5.  | Which herb comes fr                            | rom the dried stigmas of                                 | crocus flowers?                         |    |
| 6.  |                                                | he popular fast-food dis<br>t loaf of bread with curry   | h in South Africa which is made by<br>? |    |
|     | a. Bunny chow                                  | b. Funny chow                                            | c. Runny chow                           |    |
| 7.  | 'Purple Dragon', 'Whi                          | ite Satin' and 'Bolero' are                              | varieties of which vegetable?           |    |
| 8.  | Which U.S. state pro                           | duces the most cheese?                                   |                                         |    |
|     | a. Vermont                                     | b. Wisconsin                                             | c. California                           |    |
| 9.  | -                                              | g with 'L' describes a froi<br>h water, salt and spices? | hy South Asian drink made by            |    |
| 10  | ). In what country wou<br>Hunter Valley and Sv |                                                          | ving regions of Eden Valley,            |    |
|     | That's it! H                                   | ow did you                                               | do? /                                   | 56 |
| ••• |                                                |                                                          |                                         |    |