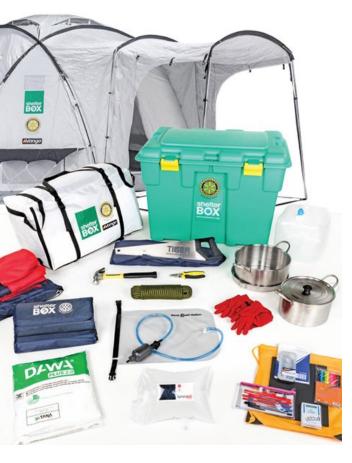

Give a Home \$1,000

Provides a full ShelterBox filled with a family tent, and essential supplies such as blankets, solar lights, kitchen sets and more.

Join and make a difference to families displaced by disaster or conflict.

Repair a Home \$100

Provides a ShelterKit, filled with heavy duty tarps, tools and building materials to repair a home.

Provide Shelter \$500

Provides a family with safety and protection from the environment in a tent that can withstand 75 mph winds and monsoon rains.