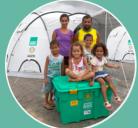

Repair a Home \$100

Provides a ShelterKit, filled with heavy duty tarps, tools and building materials to repair a home.

Provide Shelter \$500

Provides a family with safety and protection from the environment in a tent that can withstand 75 mph winds and monsoon rains.

Give a Home \$1,000

Provides a full ShelterBox filled with a family tent, and essential supplies such as blankets, solar lights, kitchen sets and more.

Join and make a difference to families displaced by disaster or conflict.